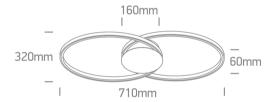

Downloads

Dimensions

## Physical Specification

| Item Group      | New 2025 Edition 2 |
|-----------------|--------------------|
| Family          | Decorative         |
| Order Code      | 63154C/B/W         |
| Colour          | Black              |
| Material        | Aluminium          |
| Length          | 710mm              |
| Height          | 60mm               |
| Surface Ceiling | Yes                |
| Indoor          | Yes                |
|                 |                    |