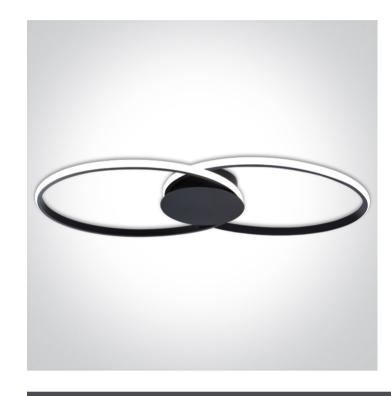

## **Product Datasheet**

www.1-light.eu

New 2025 Edition 2>Decorative

63154C/B/W

40W LED ceiling mounted light.

Complete with dimmable driver.

Complies with standard EN60598-1 and any other specific standards.

## Physical Specification

| Item Group      | New 2025 Edition 2 |
|-----------------|--------------------|
| Family          | Decorative         |
| Order Code      | 63154C/B/W         |
| Colour          | Black              |
| Material        | Aluminium          |
| Length          | 710mm              |
| Height          | 60mm               |
| Surface Ceiling | Yes                |
| Indoor          | Yes                |
|                 |                    |