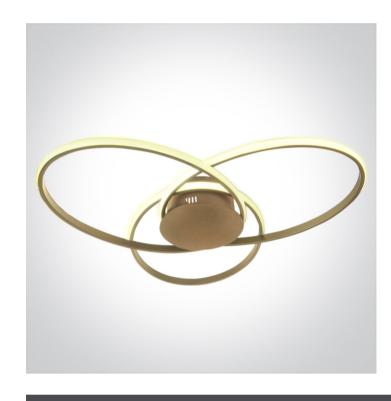

## **Product Datasheet**

New 2025 Edition 2>Decorative

63154D/CH/W

60W LED ceiling mounted light.

Complete with dimmable driver.

Complies with standard EN60598-1 and any other specific standards.

Downloads

Dimensions

## **Physical Specification**

| Now 2025 Edition 2 |
|--------------------|
| New 2025 Edition 2 |
| Decorative         |
| 63154D/CH/W        |
| Champagne          |
| Aluminium          |
| 650mm              |
| 82mm               |
| Yes                |
| Yes                |
|                    |