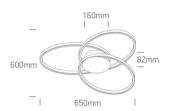

## **Physical Specification**

| Now 2025 Edition 2 |
|--------------------|
| New 2025 Edition 2 |
| Decorative         |
| 63154D/CH/W        |
| Champagne          |
| Aluminium          |
| 650mm              |
| 82mm               |
| Yes                |
| Yes                |
|                    |