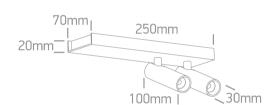

Downloads

Dimensions

## **Physical Specification**

| Item Group      | New 2025 Edition 2 |
|-----------------|--------------------|
| Family          | Wall & Ceiling LED |
| Order Code      | 65004B/B/W         |
| Colour          | Black              |
| Material        | Aluminium          |
| Shape           | Rectangular        |
| Height          | 100mm              |
| Surface Ceiling | Yes                |
| Surface Wall    | Yes                |
| Indoor          | Yes                |
| Adjustable      | 2 Directions       |