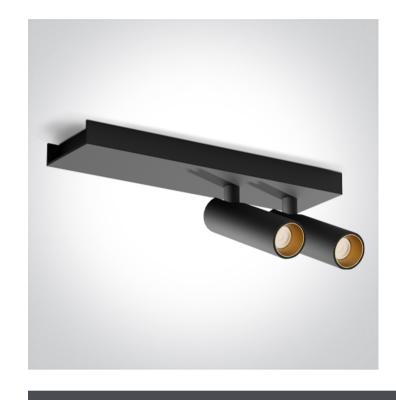

## **Product Datasheet**

New 2025 Edition 2>Wall & Ceiling LED

65004B/B/W

2x5W COB LED adjustable ceiling light.

Supplied with 220mA driver. Complete with Black, Brass & White reflectors.

Complies with standard EN60598-1 and any other specific standards.

## **Physical Specification**

| Item Group      | New 2025 Edition 2 |
|-----------------|--------------------|
| Family          | Wall & Ceiling LED |
| Order Code      | 65004B/B/W         |
| Colour          | Black              |
| Material        | Aluminium          |
| Shape           | Rectangular        |
| Height          | 100mm              |
| Surface Ceiling | Yes                |
| Surface Wall    | Yes                |
| Indoor          | Yes                |
| Adjustable      | 2 Directions       |