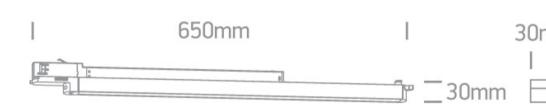

### 65018T/B/V

CCT Variable LED Linear track light ideal for shops and showrooms.

Complete with non-dimmable driver.

Complies with standard EN60598-1 and any other specific standards.

Downloads

Dimensions

**Physical Specification** 

| Item Group        | New 2025 Edition 2 |
|-------------------|--------------------|
| Family            | Track Lights       |
| Order Code        | 65018T/B/V         |
| Colour            | Black              |
| Material          | Aluminium          |
| Diffuser Material | PC                 |
| Shape             | Rectangular        |
| Length            | 650mm              |
| Width             | 30mm               |
| Height            | 30mm               |
| Track mounted     | Yes                |
| Indoor            | Yes                |