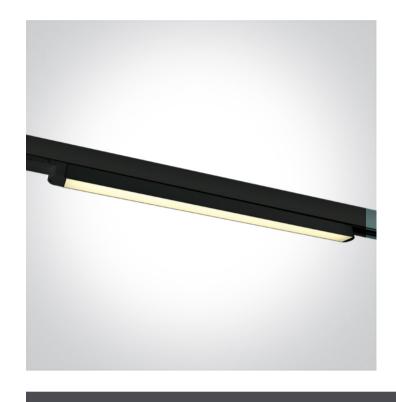

### 65018T/B/V

CCT Variable LED Linear track light ideal for shops and showrooms.

Complete with non-dimmable driver.

Complies with standard EN60598-1 and any other specific standards.

Downloads

Dimensions

**Physical Specification** 

| Item Group        | New 2025 Edition 2 |
|-------------------|--------------------|
| Family            | Track Lights       |
| Order Code        | 65018T/B/V         |
| Colour            | Black              |
| Material          | Aluminium          |
| Diffuser Material | PC                 |
| Shape             | Rectangular        |
| Length            | 650mm              |
| Width             | 30mm               |
| Height            | 30mm               |
| Track mounted     | Yes                |
| Indoor            | Yes                |