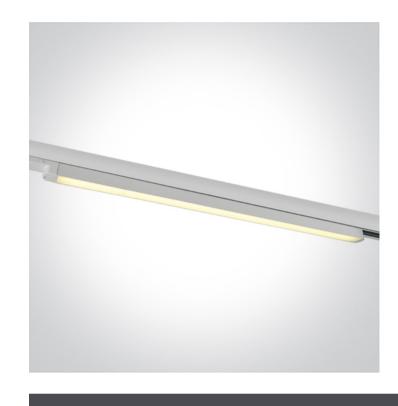

### 65025T/W/V

CCT Variable LED Linear track light, ideal for shops and showrooms.

Complete with non-dimmable driver.

Complies with standard EN60598-1 and any other specific standards.

Downloads

Dimensions

Physical Specification

| Item Group        | New 2025 Edition 2 |
|-------------------|--------------------|
| Family            | Track Lights       |
| Order Code        | 65025T/W/V         |
| Colour            | White              |
| Material          | Aluminium          |
| Diffuser Material | PC                 |
| Shape             | Rectangular        |
| Length            | 1210mm             |
| Width             | 30mm               |
| Height            | 30mm               |
| Track mounted     | Yes                |
| Indoor            | Yes                |