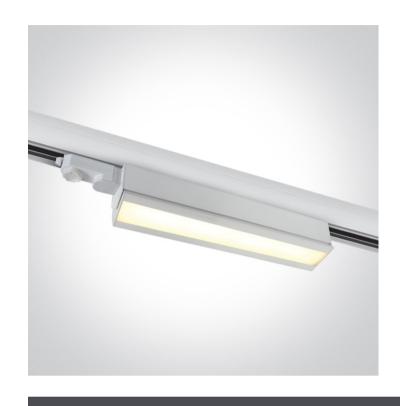

# 65026T/W/V

40W CCT Variable linear track light +-45° adjustable, ideal for shops and showrooms.

Complete with non-dimmable driver.

Complies with standard EN60598-1 and any other specific standards.

Downloads

### **Physical Specification**

| Item Group    | New 2025 Edition 2  |
|---------------|---------------------|
| Family        | Track Lights        |
| Order Code    | 65026T/W/V          |
| Colour        | White               |
| Material      | Aluminium + Plastic |
| Shape         | Rectangular         |
| Length        | 500mm               |
| Width         | 60mm                |
| Height        | 100mm               |
| Track mounted | Yes                 |
| Indoor        | Yes                 |
| Adjustable    | 1 Direction         |
| Adjustable    | 1 Direction         |