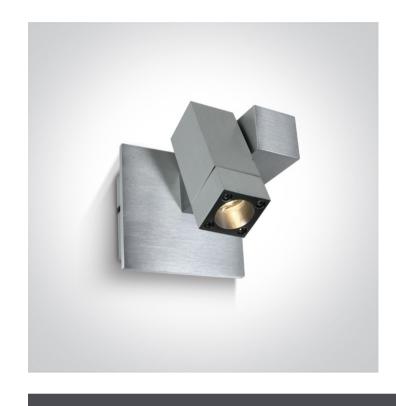

## **Product Datasheet**

13 Wall & Ceiling LED>Indoor Mini Series Natural aluminium

65102/W

1W LED Indoor Mini Series, IP20.

Supplied with non-dimmable LED driver.

Complies with standard EN60598-1 and any other specific standards.

## **Physical Specification**

| Item Group      | 13 Wall & Ceiling LED                |
|-----------------|--------------------------------------|
| Family          | Indoor Mini Series Natural aluminium |
| Order Code      | 65102/W                              |
| Colour          | Aluminium                            |
| Material        | Natural Aluminium                    |
| Shape           | Rectangular                          |
| Length          | 94mm                                 |
| Width           | 94mm                                 |
| Height          | 172mm                                |
| Surface Ceiling | Yes                                  |
| Surface Wall    | Yes                                  |
| Indoor          | Yes                                  |