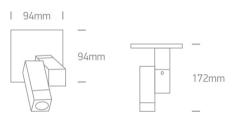

Downloads

Dimensions

## **Physical Specification**

| Item Group      | 13 Wall & Ceiling LED                |
|-----------------|--------------------------------------|
| Family          | Indoor Mini Series Natural aluminium |
| Order Code      | 65102/W                              |
| Colour          | Aluminium                            |
| Material        | Natural Aluminium                    |
| Shape           | Rectangular                          |
| Length          | 94mm                                 |
| Width           | 94mm                                 |
| Height          | 172mm                                |
| Surface Ceiling | Yes                                  |
| Surface Wall    | Yes                                  |
| Indoor          | Yes                                  |