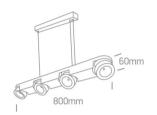

#### Physical Specification

| Item Group        | 17 Pendants                  |
|-------------------|------------------------------|
| Family            | The COB Moving Heads Pendant |
| Order Code        | 65110P/W/W                   |
| Colour            | White                        |
| Material          | Die Cast                     |
| Shape             | Rectangular                  |
| Length            | 800mm                        |
| Width             | 60mm                         |
| Suspended Ceiling | Yes                          |
| Indoor            | Yes                          |
| Adjustable        | 2 Directions                 |
|                   |                              |