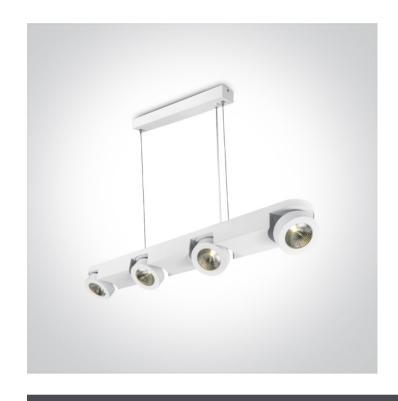

## 65110P/W/W

4x10W COB Moving head spot Pendant, IP20.

Complete with driver.

Complies with standard EN60598-1 and any other specific standards.

Downloads

Dimensions

#### Physical Specification

| Item Group        | 17 Pendants                  |
|-------------------|------------------------------|
| Family            | The COB Moving Heads Pendant |
| Order Code        | 65110P/W/W                   |
| Colour            | White                        |
| Material          | Die Cast                     |
| Shape             | Rectangular                  |
| Length            | 800mm                        |
| Width             | 60mm                         |
| Suspended Ceiling | Yes                          |
| Indoor            | Yes                          |
| Adjustable        | 2 Directions                 |
|                   |                              |