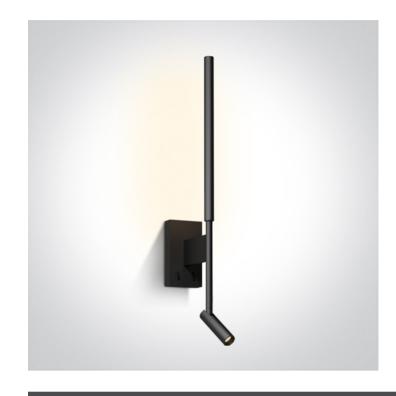

# 65144/B/W

3W SMD LED +6W backlight bedside adjustable fitting with 2 switches, IP20.

Complete with 700mA+550mA drivers. Complete with black, brass & white reflectors.

Complies with standard EN60598-1 and any other specific standards.

#### Gallery