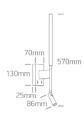

# **Product Datasheet**

## 17 Hotel & Bedroom>Reading Spots

# 65144/B/W



3W SMD LED +6W backlight bedside adjustable fitting with 2 switches, IP20.

Complete with 700mA+550mA drivers. Complete with black, brass & white reflectors.

Complies with standard EN60598-1 and any other specific standards.



Downloads







Dimensions



#### Gallery



### Physical Specification

| Item Group   | 17 Hotel & Bedroom |
|--------------|--------------------|
| Family       | Reading Spots      |
| Order Code   | 65144/B/W          |
| Colour       | Black              |
| Material     | Metal + Aluminium  |
| Shape        | Rectangular        |
| Surface Wall | Yes                |
|              |                    |

| Indoor                     | Yes              |
|----------------------------|------------------|
| Adjustable                 | 2 Directions     |
|                            |                  |
| Flactuical Characteristics |                  |
| Electrical Characteristics |                  |
| Gear                       | Built In         |
|                            |                  |
| Fitting +