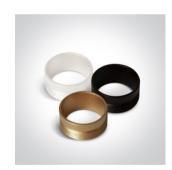

# 65144/B/W

3W SMD LED +6W backlight bedside adjustable fitting with 2 switches, IP20.

Complete with 700mA+550mA drivers. Complete with black, brass & white reflectors.

Complies with standard EN60598-1 and any other specific standards.

#### Gallery