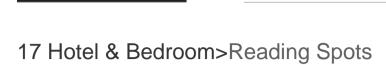

## 65144/W/W

3W SMD LED +6W backlight bedside adjustable fitting with 2 switches, IP20.

Complete with 700mA+550mA drivers. Complete with black, brass & white reflectors.

Complies with standard EN60598-1 and any other specific standards.

## **Physical Specification**

| Item Group   | 17 Hotel & Bedroom |
|--------------|--------------------|
| Family       | Reading Spots      |
| Order Code   | 65144/W/W          |
| Colour       | White              |
| Material     | Metal + Aluminium  |
| Shape        | Rectangular        |
| Surface Wall | Yes                |
|              |                    |