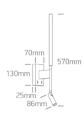

www.1-light.eu



## 65144/W/W



3W SMD LED +6W backlight bedside adjustable fitting with 2 switches, IP20.

Complete with 700mA+550mA drivers. Complete with black, brass & white reflectors.

Complies with standard EN60598-1 and any other specific standards.



Downloads







Dimensions



## Gallery



## **Physical Specification**

| Item Group   | 17 Hotel & Bedroom |
|--------------|--------------------|
| Family       | Reading Spots      |
| Order Code   | 65144/W/W          |
| Colour       | White              |
| Material     | Metal + Aluminium  |
| Shape        | Rectangular        |
| Surface Wall | Yes                |
|              |                    |

| Indoor                     | Yes              |
|----------------------------|------------------|
| Adjustable                 | 2 Directions     |
|                            |                  |
| Flactuical Characteristics |                  |
| Electrical Characteristics |                  |
| Gear                       | Built In         |
|                            |                  |
| Fitting