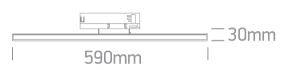

**Physical Specification** 

| Item Group        | 09 Track Lights           |
|-------------------|---------------------------|
| Family            | Linear Track Lights CCT V |
| Order Code        | 65172AT/B/V               |
| Colour            | Black                     |
| Material          | Aluminium                 |
| Diffuser Material | Plastic                   |
| Shape             | Rectangular               |
| Length            | 590mm                     |
| Width             | 45mm                      |
| Height            | 30mm                      |
| Track mounted     | Yes                       |
| Indoor            | Yes                       |