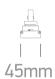

**Physical Specification** 

| Item Group        | 09 Track Lights           |
|-------------------|---------------------------|
| Family            | Linear Track Lights CCT V |
| Order Code        | 65172AT/B/V               |
| Colour            | Black                     |
| Material          | Aluminium                 |
| Diffuser Material | Plastic                   |
| Shape             | Rectangular               |
| Length            | 590mm                     |
| Width             | 45mm                      |
| Height            | 30mm                      |
| Track mounted     | Yes                       |
| Indoor            | Yes                       |