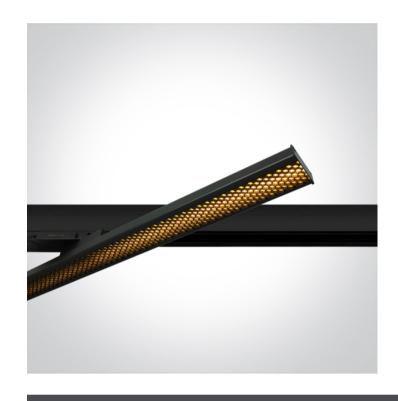

## 65172AT/B/V

CCT Variable LED Linear track light, high lumen output ideal for shops and showrooms.

Complete with driver.

Complies with standard EN60598-1 and any other specific standards.

Downloads

Dimensions

**Physical Specification** 

| Item Group        | 09 Track Lights           |
|-------------------|---------------------------|
| Family            | Linear Track Lights CCT V |
| Order Code        | 65172AT/B/V               |
| Colour            | Black                     |
| Material          | Aluminium                 |
| Diffuser Material | Plastic                   |
| Shape             | Rectangular               |
| Length            | 590mm                     |
| Width             | 45mm                      |
| Height            | 30mm                      |
| Track mounted     | Yes                       |
| Indoor            | Yes                       |