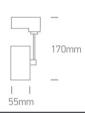

#### Physical Specification

| 09 Track Lights             |
|-----------------------------|
| The Cylindrical Track Light |
| 65608T/G/D                  |
| Grey                        |
| Die Cast                    |
| Circular                    |
| 170mm                       |
|                             |

| Diameter                   | 55mm         |
|----------------------------|--------------|
| Track mounted              | Yes          |
| Indoor                     | Yes          |
| Adjustable                 | 2 Directions |
|                            |              |
| Electrical Characteristics |              |
| Gear                       | Built In     |
| Fitting + Driver           |              |
| Input Voltage              | 220-240V     |
| 50 Hz                      | Yes          |
| 60 Hz                      | Yes          |
| Safety Class               |              |
| Power(Watts)               | 3W           |
| IP Rating                  | IP20         |
| Light Source               | LED built in |
| Dimmable                   | No           |
|                            |              |
| Fitting                    |              |