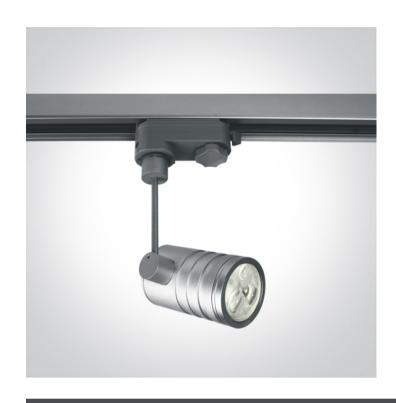

## 65608T/G/D

3x1W LED track spot with, ideal for shops and showrooms.

Supplied with electronic high frequency control driver as standard.

Complies with standard EN60598-1 and any other specific standards.

#### Physical Specification

| 09 Track Lights             |
|-----------------------------|
| The Cylindrical Track Light |
| 65608T/G/D                  |
| Grey                        |
| Die Cast                    |
| Circular                    |
| 170mm                       |
|                             |

| Diameter                   | 55mm         |
|----------------------------|--------------|
| Track mounted              | Yes          |
| Indoor                     | Yes          |
| Adjustable                 | 2 Directions |
|                            |              |
| Electrical Characteristics |              |
| Gear                       | Built In     |
| Fitting + Driver           |              |
| Input Voltage              | 220-240V     |
| 50 Hz                      | Yes          |
| 60 Hz                      | Yes          |
| Safety Class               |              |
| Power(Watts)               | 3W           |
| IP Rating                  | IP20         |
| Light Source               | LED built in |
| Dimmable                   | No           |
|                            |              |
| Fitting                    |              |