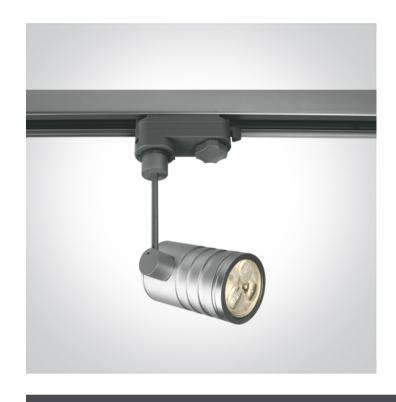

# 65608T/G/W

3x1W LED track spot with, ideal for shops and showrooms.

Supplied with electronic high frequency control driver as standard.

Complies with standard EN60598-1 and any other specific standards.

#### Physical Specification

| Item Group | 09 Track Lights             |
|------------|-----------------------------|
| Family     | The Cylindrical Track Light |
| Order Code | 65608T/G/W                  |
| Colour     | Grey                        |
| Material   | Die Cast                    |
| Shape      | Circular                    |
| Height     | 170mm                       |

| Diameter                   | 55mm         |
|----------------------------|--------------|
| Track mounted              | Yes          |
| Indoor                     | Yes          |
| Adjustable                 | 2 Directions |
|                            |              |
| Electrical Characteristics |              |
| Gear                       | Built In     |
| Fitting + Driver           |              |
| Input Voltage              | 220-240V     |
| 50 Hz                      | Yes          |
| 60 Hz                      | Yes          |
| Safety Class               |              |
| Power(Watts)               | 3W           |
| IP Rating                  | IP20         |
| Light Source               | LED built in |
| Dimmable                   | No           |
|                            |              |
| Fitting                    |              |