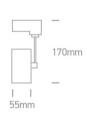

#### Physical Specification

| Item Group | 09 Track Lights             |
|------------|-----------------------------|
| Family     | The Cylindrical Track Light |
| Order Code | 65608T/G/W                  |
| Colour     | Grey                        |
| Material   | Die Cast                    |
| Shape      | Circular                    |
| Height     | 170mm                       |

| Diameter                   | 55mm         |
|----------------------------|--------------|
| Track mounted              | Yes          |
| Indoor                     | Yes          |
| Adjustable                 | 2 Directions |
|                            |              |
| Electrical Characteristics |              |
| Gear                       | Built In     |
| Fitting + Driver           |              |
| Input Voltage              | 220-240V     |
| 50 Hz                      | Yes          |
| 60 Hz                      | Yes          |
| Safety Class               |              |
| Power(Watts)               | 3W           |
| IP Rating                  | IP20         |
| Light Source               | LED built in |
| Dimmable                   | No           |
|                            |              |
| Fitting                    |              |