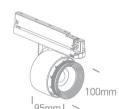

#### Dimensions

#### The Zoomable Range

| Order Code | 65648T/B/W |
|------------|------------|
| Colour     | Black      |
| Material   | Aluminium  |
| Shape      | Circular   |
| Height     | 95mm       |

| Diameter      | 100mm        |
|---------------|--------------|
| Track mounted | Yes          |
| Indoor        | Yes          |
| Adjustable    | 2 Directions |
| Adjustable    | 2 Directions |