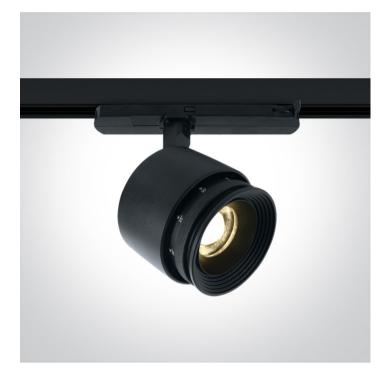

### 65648T/B/W

30W COB LED adjustable beam 12°-60° Track Spot

Complete with 700mA driver.

Complies with standard EN60598-1 and any other specific standards.

#### The Zoomable Range

| Order Code | 65648T/B/W |
|------------|------------|
| Colour     | Black      |
| Material   | Aluminium  |
| Shape      | Circular   |
| Height     | 95mm       |

| Diameter      | 100mm        |
|---------------|--------------|
| Track mounted | Yes          |
| Indoor        | Yes          |
| Adjustable    | 2 Directions |
| Adjustable    | 2 Directions |

#### **Electrical Characteristics**

| Gear             | Built In         |
|------------------|------------------|
|                  |                  |
| Fitting + Driver |                  |
| Input Voltage    | 120-240V         |
| 50 Hz            | Yes              |
| 60 Hz            | Yes              |
| Safety Class     |                  |
| Power(Watts)     | 30W              |
| IP Rating        | IP20             |
| Light Source     | LED built in     |
| Dimmable         | No               |
|                  |                  |
| Fitting          |                  |
| Input Type       | Constant Current |
| Input Current    | 700mA            |
| Voltage          | 40V              |
| Power(Watts)     | 28W              |
| IP Rating        | IP20             |