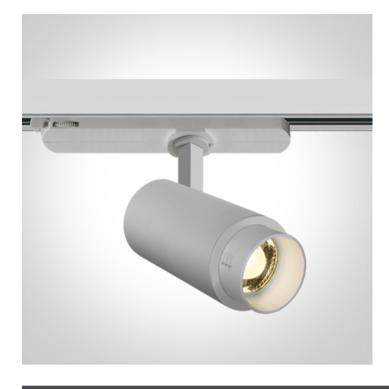

### 65650AT/W/W

15W adjustable beam angle COB LED track spot, ideal for shops and showrooms.

Complete with 350mA driver.

Complies with standard EN60598-1 and any other specific standards.

Downloads

Related items

#### The COB Zoomable Cylinders

| Order Code | 65650AT/W/W |
|------------|-------------|
| Colour     | White       |
| Material   | Aluminium   |
| Shape      | Circular    |
| Height     | 148mm       |

| Diameter      | 55mm         |
|---------------|--------------|
| Track mounted | Yes          |
| Indoor        | Yes          |
| Adjustable    | 2 Directions |
|               |              |