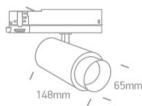

#### The COB Zoomable Cylinders

| Order Code | 65650AT/W/W |
|------------|-------------|
| Colour     | White       |
| Material   | Aluminium   |
| Shape      | Circular    |
| Height     | 148mm       |

| Diameter      | 55mm         |
|---------------|--------------|
| Track mounted | Yes          |
| Indoor        | Yes          |
| Adjustable    | 2 Directions |
|               |              |