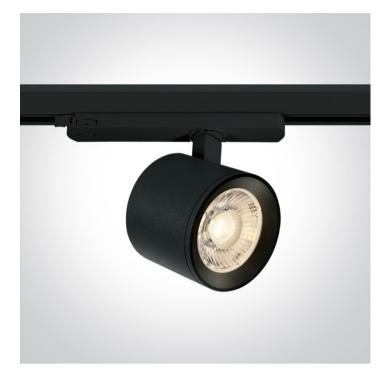

### 65654AT/B/W

20W COB LED track spot with, ideal for shops and showrooms.

Complete with 450mA driver.

Complies with standard EN60598-1 and any other specific standards.

#### The Shop PRO Range

| Order Code | 65654AT/B/W |
|------------|-------------|
| Colour     | Black       |
| Material   | Aluminium   |
| Shape      | Circular    |
| Height     | 87mm        |

| Diameter      | 100mm        |
|---------------|--------------|
| Track mounted | Yes          |
| Indoor        | Yes          |
| Adjustable    | 2 Directions |
| Adjustable    | 2 Directions |