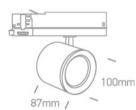

#### Dimensions

#### The Shop PRO Range

| Order Code | 65654AT/B/W |
|------------|-------------|
| Colour     | Black       |
| Material   | Aluminium   |
| Shape      | Circular    |
| Height     | 87mm        |

| Diameter      | 100mm        |
|---------------|--------------|
| Track mounted | Yes          |
| Indoor        | Yes          |
| Adjustable    | 2 Directions |
| Adjustable    | 2 Directions |