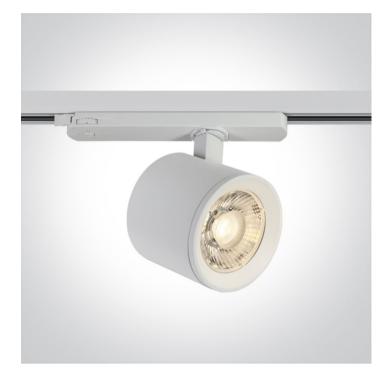

### 65654AT/W/C

20W COB LED track spot with, ideal for shops and showrooms.

Complete with 450mA driver.

Complies with standard EN60598-1 and any other specific standards.

#### The Shop PRO Range

| Order Code | 65654AT/W/C |
|------------|-------------|
| Colour     | White       |
| Material   | Aluminium   |
| Shape      | Circular    |
| Height     | 87mm        |

| Diameter      | 100mm        |
|---------------|--------------|
| Track mounted | Yes          |
| Indoor        | Yes          |
| Adjustable    | 2 Directions |
| Adjustable    | 2 Directions |