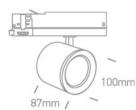

#### Dimensions

#### The Shop PRO Range

| Order Code | 65654AT/W/C |
|------------|-------------|
| Colour     | White       |
| Material   | Aluminium   |
| Shape      | Circular    |
| Height     | 87mm        |

| Diameter      | 100mm        |
|---------------|--------------|
| Track mounted | Yes          |
| Indoor        | Yes          |
| Adjustable    | 2 Directions |
| Adjustable    | 2 Directions |