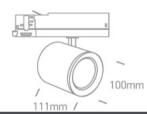

#### Dimensions

#### The Shop PRO Range

| Order Code | 65654BT/B/C |
|------------|-------------|
| Colour     | Black       |
| Material   | Aluminium   |
| Shape      | Circular    |
| Height     | 111mm       |

| Diameter      | 100mm        |
|---------------|--------------|
| Track mounted | Yes          |
| Indoor        | Yes          |
| Adjustable    | 2 Directions |
| Adjustable    | 2 Directions |