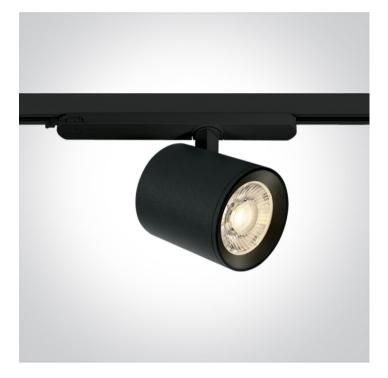

### 65654BT/B/C

30W COB LED track spot with, ideal for shops and showrooms.

Complete with 750mA driver.

Complies with standard EN60598-1 and any other specific standards.

#### The Shop PRO Range

| Order Code | 65654BT/B/C |
|------------|-------------|
| Colour     | Black       |
| Material   | Aluminium   |
| Shape      | Circular    |
| Height     | 111mm       |

| Diameter      | 100mm        |
|---------------|--------------|
| Track mounted | Yes          |
| Indoor        | Yes          |
| Adjustable    | 2 Directions |
| Adjustable    | 2 Directions |

#### **Electrical Characteristics**

| Gear             | Built In         |
|------------------|------------------|
| Fitting + Driver |                  |
| Input Voltage    | 220-240V         |
| 50 Hz            | Yes              |
| 60 Hz            | Yes              |
| Safety Class     |                  |
| Power(Watts)     | 30W              |
| IP Rating        | IP20             |
| Light Source     | LED built in     |
| Dimmable         | No               |
|                  |                  |
| Fitting          |                  |
| Input Type       | Constant Current |
| Input Current    | 750mA            |
| Voltage          | 38V              |
| Power(Watts)     | 28,5W            |