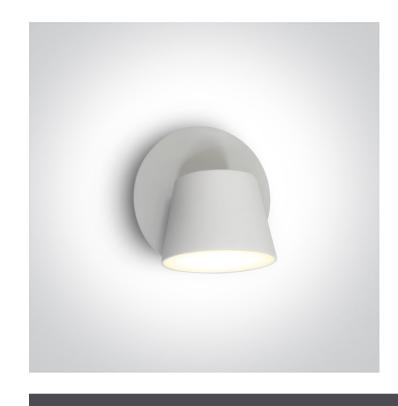

## 17 Hotel & Bedroom>Hotel Reading Spots

65740/W/W

6W Hotel reading spot .

Complete with driver .

Complies with standard EN60598-1 and any other specific standards.

Downloads

Dimensions

## Physical Specification

| Item Group   | 17 Hotel & Bedroom  |
|--------------|---------------------|
| Family       | Hotel Reading Spots |
| Order Code   | 65740/W/W           |
| Colour       | White               |
| Material     | Aluminium           |
| Shape        | Circular            |
| Height       | 120mm               |
| Diameter     | 120mm               |
| Surface Wall | Yes                 |
| Indoor       | Yes                 |
| Adjustable   | 1 Direction         |