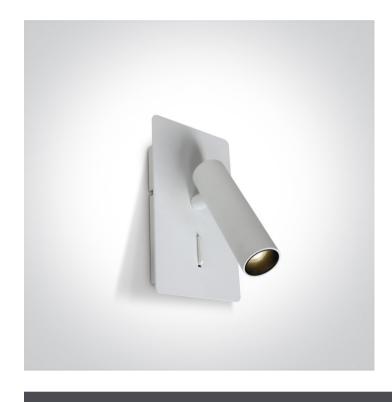

## **Product Datasheet**

14 Wall & Ceiling LED>Reading Spots Aluminium

65742/W/W

3W COB LED bedside adjustable fitting with USB charging socket and switch, ideal for room hotel installation, IP20.

Complete with driver.

## **Physical Specification**

| Item Group   | 14 Wall & Ceiling LED   |
|--------------|-------------------------|
| Family       | Reading Spots Aluminium |
| Order Code   | 65742/W/W               |
| Colour       | White                   |
| Material     | Aluminium               |
| Shape        | Rectangular             |
| Length       | 160mm                   |
| Width        | 90mm                    |
| Surface Wall | Yes                     |
| Indoor       | Yes                     |
| Adjustable   | 2 Directions            |