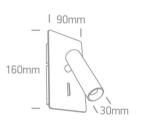

## **Physical Specification**

| Item Group   | 14 Wall & Ceiling LED   |
|--------------|-------------------------|
| Family       | Reading Spots Aluminium |
| Order Code   | 65742/W/W               |
| Colour       | White                   |
| Material     | Aluminium               |
| Shape        | Rectangular             |
| Length       | 160mm                   |
| Width        | 90mm                    |
| Surface Wall | Yes                     |
| Indoor       | Yes                     |
| Adjustable   | 2 Directions            |