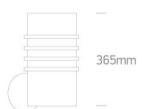

Dimensions

#### **Physical Specification**

| Item Group | 20 Garden & Underwater |
|------------|------------------------|
| Family     | Retro Wall Lantern     |
| Order Code | 67050                  |
| Colour     | Stainless Steel        |
| Material   | Stainless Steel        |
| Shape      | Circular               |
| Height     | 365mm                  |
|            |                        |