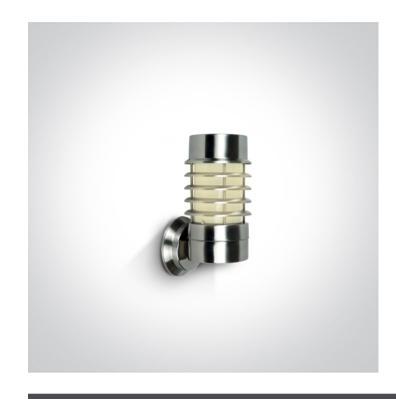

### 20 Garden & Underwater>Retro Wall Lantern

67050

15W E27 IP44 for Garden illumination.

Supplied with non-dimmable LED driver.

Complies with standard EN60598-1 and any other specific standards.

Downloads

#### **Physical Specification**

| Item Group | 20 Garden & Underwater |
|------------|------------------------|
| Family     | Retro Wall Lantern     |
| Order Code | 67050                  |
| Colour     | Stainless Steel        |
| Material   | Stainless Steel        |
| Shape      | Circular               |
| Height     | 365mm                  |
|            |                        |