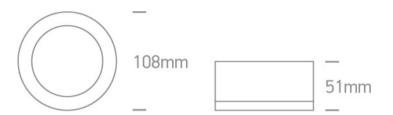

#### **Physical Specification**

| Item Group      | 13 Wall & Ceiling LED                 |
|-----------------|---------------------------------------|
| Family          | Outdoor Surface Round Points Die cast |
| Order Code      | 67128/G/BL                            |
| Colour          | Grey                                  |
| Material        | Die Cast                              |
| Shape           | Circular                              |
| Height          | 51mm                                  |
| Diameter        | 135mm                                 |
| Surface Ceiling | Yes                                   |
| Surface Wall    | Yes                                   |
| Indoor          | Yes                                   |
| Outdoor         | Yes                                   |