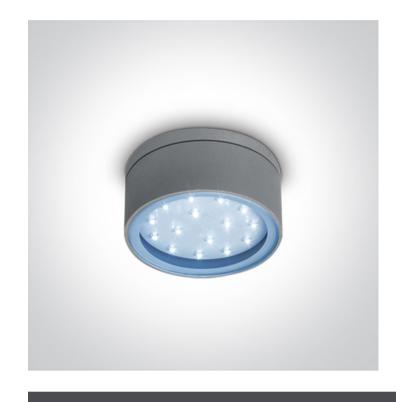

## **Product Datasheet**

13 Wall & Ceiling LED>Outdoor Surface Round Points Die cast

67128/G/BL

1,5W LED wall and ceiling light, IP54, ideal for both indoor and outdoor installation.

Supplied with non-dimmable LED driver.

#### **Physical Specification**

| Item Group      | 13 Wall & Ceiling LED                 |
|-----------------|---------------------------------------|
| Family          | Outdoor Surface Round Points Die cast |
| Order Code      | 67128/G/BL                            |
| Colour          | Grey                                  |
| Material        | Die Cast                              |
| Shape           | Circular                              |
| Height          | 51mm                                  |
| Diameter        | 135mm                                 |
| Surface Ceiling | Yes                                   |
| Surface Wall    | Yes                                   |
| Indoor          | Yes                                   |
| Outdoor         | Yes                                   |