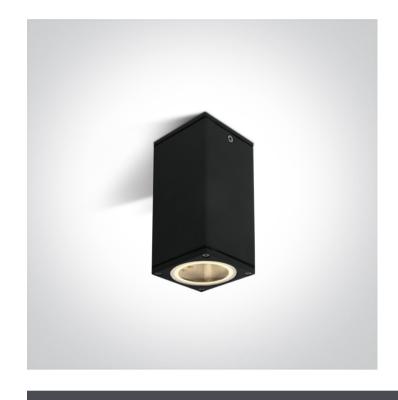

## **Product Datasheet**

12 Wall & Ceiling>The GU10 Outdoor Cube Lights

67130DD/B

35W, GU10 MR16 Dark Light ceiling outdoor cube, IP54.

Complies with standard EN60598-1 and any other specific standards.

Downloads

## **Physical Specification**

| Item Group        | 12 Wall & Ceiling            |
|-------------------|------------------------------|
| Family            | The GU10 Outdoor Cube Lights |
| Order Code        | 67130DD/B                    |
| Colour            | Black                        |
| Material          | Aluminium                    |
| Diffuser Material | Glass                        |
| Shape             | Rectangular                  |
| Length            | 62mm                         |
| Width             | 62mm                         |
| Height            | 135mm                        |
| Surface Ceiling   | Yes                          |
| Indoor            | Yes                          |