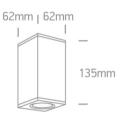

Dimensions

## **Physical Specification**

| Item Group        | 12 Wall & Ceiling            |
|-------------------|------------------------------|
| Family            | The GU10 Outdoor Cube Lights |
| Order Code        | 67130DD/B                    |
| Colour            | Black                        |
| Material          | Aluminium                    |
| Diffuser Material | Glass                        |
| Shape             | Rectangular                  |
| Length            | 62mm                         |
| Width             | 62mm                         |
| Height            | 135mm                        |
| Surface Ceiling   | Yes                          |
| Indoor            | Yes                          |