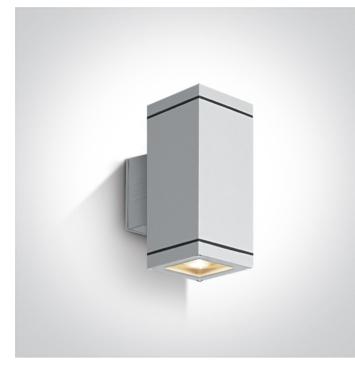

### 67134A/W

2X9W Die Cast, Outdoor Range, IP54

Complies with standard EN60598-1 and any other specific standards

| Downloads              | Dimensions                            |
|------------------------|---------------------------------------|
| Ô                      | 108x108mm<br>-<br>150mm<br>-<br>158mm |
| Physical Specification |                                       |

| Item Group   | 12 Wall & Ceiling         |
|--------------|---------------------------|
| Family       | Indoor/Outdoor Wall Light |
| Order Code   | 67134A/W                  |
| Colour       | White                     |
| Material     | Die Cast                  |
| Shape        | Circular                  |
| Surface Wall | Yes                       |

| Indoor     | Yes |
|------------|-----|
| Outdoor    | Yes |
| Adjustable | No  |

**Electrical Characteristics** 

No

| Fitting + Driver |                  |
|------------------|------------------|
| Input Voltage    | 100-240V         |
| 50 Hz            | Yes              |
| 60 Hz            | Yes              |
| Safety Class     |                  |
| Power(Watts)     | 2X9W             |
| IP Rating        | IP54             |
| Light Source     | Replaceable lamp |
| Lamp Holder      | GX53             |
| Number of Lamps  | 2                |
| Dimmable         | N/A              |
| F Mark           | F                |