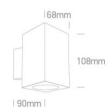

#### Dimensions

#### **Physical Specification**

| Item Group | Special Offers     |
|------------|--------------------|
| Family     | Wall & Ceiling LED |
| Order Code | 67136A/G/D         |
| Colour     | Grey               |
| Material   | Die Cast           |
| Shape      | Circular           |
| Height     | 95mm               |

| Diameter     | 90mm |
|--------------|------|
| Surface Wall | Yes  |
| Indoor       | Yes  |
| Outdoor      | Yes  |

| Gear             | Built In         |
|------------------|------------------|
| Fitting + Driver |                  |
| Input Voltage    | 220-240V         |
| 50 Hz            | Yes              |
| 60 Hz            | Yes              |
| Safety Class     |                  |
| Power(Watts)     | 6X1W             |
| IP Rating        | IP54             |
| Light Source     | LED built in     |
| Dimmable         | No               |
| F Mark           | F                |
|                  |                  |
| Fitting          |                  |
| Input Type       | Constant Current |
| Safety Class     |                  |
| IP Rating        | IP54             |
| Light Source     | LED built in     |
| LED Brand        | Cree             |
|                  |                  |
| Gear             |                  |