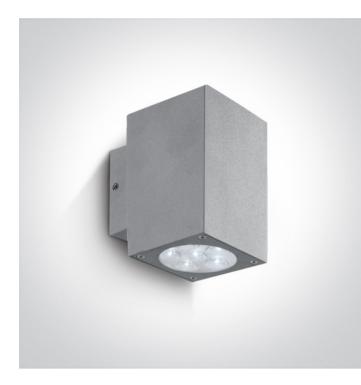

### 67136A/G/D

6X1W Outdoor Wall Cylinder, IP54.

Complete with driver.

Complies with standard EN60598-1 and any other specific standards.

CE

#### **Physical Specification**

| Item Group | Special Offers     |
|------------|--------------------|
| Family     | Wall & Ceiling LED |
| Order Code | 67136A/G/D         |
| Colour     | Grey               |
| Material   | Die Cast           |
| Shape      | Circular           |
| Height     | 95mm               |

| Diameter     | 90mm |
|--------------|------|
| Surface Wall | Yes  |
| Indoor       | Yes  |
| Outdoor      | Yes  |

| Gear             | Built In         |
|------------------|------------------|
| Fitting + Driver |                  |
| Input Voltage    | 220-240V         |
| 50 Hz            | Yes              |
| 60 Hz            | Yes              |
| Safety Class     |                  |
| Power(Watts)     | 6X1W             |
| IP Rating        | IP54             |
| Light Source     | LED built in     |
| Dimmable         | No               |
| F Mark           | F                |
|                  |                  |
| Fitting          |                  |
| Input Type       | Constant Current |
| Safety Class     |                  |
| IP Rating        | IP54             |
| Light Source     | LED built in     |
| LED Brand        | Cree             |
|                  |                  |
| Gear             |                  |