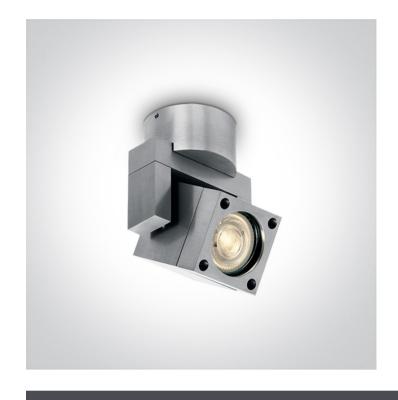

# **Product Datasheet**

12 Wall & Ceiling>The GU10 Indoor/Outdoor Spots

67162/AL

35W MR16 GU10 Indoor/Outdoor Spots.

Complies with standard EN60598-1 and any other specific standards.

### **Physical Specification**

| Item Group           | 12 Wall & Ceiling             |
|----------------------|-------------------------------|
| Family               | The GU10 Indoor/Outdoor Spots |
| Order Code           | 67162/AL                      |
| Colour               | Aluminium                     |
| Material             | Aluminium                     |
| Shape                | Circular                      |
| Surface Ceiling      | Yes                           |
| Surface Wall         | Yes                           |
| Surface Floor/Ground | Yes                           |
| Indoor               | Yes                           |
| Outdoor              | Yes                           |
| Adjustable           | 1 Direction                   |