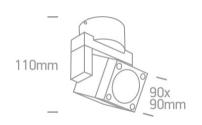

# **Product Datasheet**

12 Wall & Ceiling>The GU10 Indoor/Outdoor Spots

67162/AL



35W MR16 GU10 Indoor/Outdoor Spots.

Complies with standard EN60598-1 and any other specific standards.



### Downloads







### Dimensions



### **Physical Specification**

| Item Group           | 12 Wall & Ceiling             |
|----------------------|-------------------------------|
| Family               | The GU10 Indoor/Outdoor Spots |
| Order Code           | 67162/AL                      |
| Colour               | Aluminium                     |
| Material             | Aluminium                     |
| Shape                | Circular                      |
| Surface Ceiling      | Yes                           |
| Surface Wall         | Yes                           |
| Surface Floor/Ground | Yes                           |
| Indoor               | Yes                           |
| Outdoor              | Yes                           |
| Adjustable           | 1 Direction                   |

| Electrical Characteris