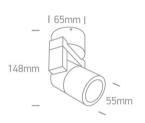

## **Product Datasheet**

12 Wall & Ceiling>The GU10 Indoor/Outdoor Spots

67164/G

35W MR16 GU10 Indoor/Outdoor Spots.

Complies with standard EN60598-1 and any other specific standards.

Downloads

Dimensions