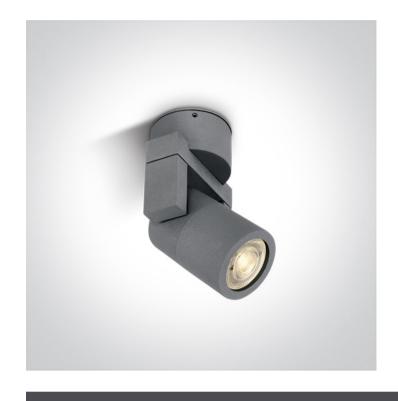

## **Product Datasheet**

12 Wall & Ceiling>The GU10 Indoor/Outdoor Spots

67164/G

35W MR16 GU10 Indoor/Outdoor Spots.

Complies with standard EN60598-1 and any other specific standards.

Downloads

Dimensions

## **Physical Specification**

| Item Group           | 12 Wall & Ceiling             |
|----------------------|-------------------------------|
| Family               | The GU10 Indoor/Outdoor Spots |
| Order Code           | 67164/G                       |
| Colour               | Grey                          |
| Material             | Aluminium                     |
| Shape                | Circular                      |
| Surface Ceiling      | Yes                           |
| Surface Wall         | Yes                           |
| Surface Floor/Ground | Yes                           |
| Indoor               | Yes                           |
| Outdoor              | Yes                           |
| Adjustable           | 1 Direction                   |