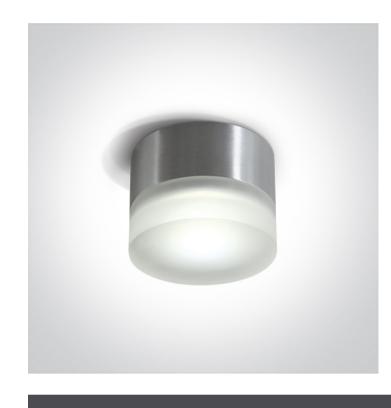

### 67220A/AL/D

1W LED wall and ceiling light, IP54, ideal for both indoor and outdoor installation.

Supplied with non-dimmable LED driver.

Complies with standard EN60598-1 and any other specific standards.

#### **Physical Specification**

| Item Group      | 13 Wall & Ceiling LED       |
|-----------------|-----------------------------|
| Family          | Indoor/Outdoor Light Points |
| Order Code      | 67220A/AL/D                 |
| Colour          | Aluminium                   |
| Material        | Aluminium                   |
| Shape           | Circular                    |
| Height          | 90mm                        |
| Diameter        | 80mm                        |
| Surface Ceiling | Yes                         |
| Surface Wall    | Yes                         |
| Indoor          | Yes                         |
| Outdoor         | Yes                         |