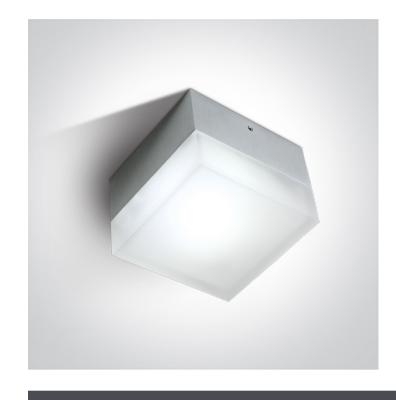

## Gallery

## **Product Datasheet**

www.1-light.eu

13 Wall & Ceiling LED>Indoor/Outdoor Light Points

67222A/AL/D

1W LED wall and ceiling light, IP54, ideal for both indoor and outdoor installation.

Supplied with non-dimmable LED driver.