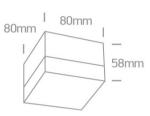

## **Physical Specification**

| Item Group | 13 Wall & Ceiling LED       |
|------------|-----------------------------|
| Family     | Indoor/Outdoor Light Points |
| Order Code | 67222A/AL/D                 |
| Colour     | Aluminium                   |
| Material   | Natural Aluminium           |
| Shape      | Rectangular                 |
| Length     | 80mm                        |
| Length     | 80mm<br>                    |

| Width                      | 80mm             |
|----------------------------|------------------|
| Height                     | 58mm             |
| Surface Ceiling            | Yes              |
| Surface Wall               | Yes              |
| Indoor                     | Yes              |
| Outdoor                    | Yes              |
|                            |                  |
| Electrical Characteristics |                  |
|                            |                  |
| Gear                       | Built In         |
| Fitting + Driver           |                  |
|                            |                  |
| Input Voltage              | 100-240V         |
| 50 Hz                      | Yes              |
| 60 Hz                      | Yes              |
| Safety Class               |                  |
| Power(Watts)               | 1W               |
| IP Rating                  | IP54             |
| Light Source               | LED built in     |
| Dimmable                   | No               |
| F Mark                     | F                |
|                            |                  |
| Fitting                    |                  |
| Input Type                 | Constant Current |
| Power(Watts)               | 1W               |
| IP Rating                  | IP54             |
| Light Source               | LED built in     |
|                            |                  |
| Gear                       |                  |
| Gear Type                  | Led Driver       |
| Input Voltage              | 100-240V         |
| 50 Hz                      | Yes              |
|                            |                  |