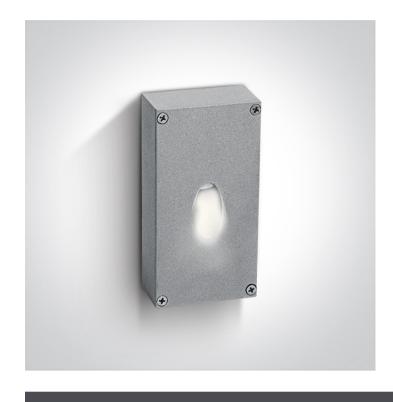

www.1-light.eu

13 Wall & Ceiling LED>Outdoor Wall Lights

67242/G/D

3W LED wall and ceiling light, IP54, ideal for both indoor and outdoor installation.

Supplied with non-dimmable LED driver.

Complies with standard EN60598-1 and any other specific standards.

## **Physical Specification**

| Item Group | 13 Wall & Ceiling LED |
|------------|-----------------------|
| Family     | Outdoor Wall Lights   |
| Order Code | 67242/G/D             |
| Colour     | Grey                  |
| Material   | Die Cast              |
| Shape      | Rectangular           |
| Length     | 134mm                 |

| Width                      | 70mm             |
|----------------------------|------------------|
| Height                     | 39mm             |
| Surface Wall               | Yes              |
| Indoor                     | Yes              |
| Outdoor                    | Yes              |
| Adjustable                 | No               |
|                            |                  |
| Electrical Characteristics |                  |
|                            | D. 78.1.         |
| Gear                       | Built In         |
| Fitting + Driver           |                  |
|                            |                  |
| Input Voltage              | 100-240V         |
| 50 Hz                      | Yes              |
| 60 Hz                      | Yes              |
| Safety Class               |                  |
| Power(Watts)               | 3W               |
| IP Rating                  | IP54             |
| Light Source               | LED built in     |
| Dimmable                   | No               |
| F Mark                     | F                |
|                            |                  |
| Fitting                    |                  |
| Input Type                 | Constant Current |
| Power(Watts)               | 3W               |
| IP Rating                  | IP54             |
| Light Source               | LED built in     |
|                            |                  |
| Gear                       |                  |
| Gear Type                  | Led Driver       |
| Input Voltage              | 100-240V         |
| 50 Hz                      | Yes              |
|                            |                  |