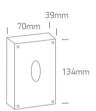

## **Physical Specification**

| Item Group | 13 Wall & Ceiling LED |
|------------|-----------------------|
| Family     | Outdoor Wall Lights   |
| Order Code | 67242/G/D             |
| Colour     | Grey                  |
| Material   | Die Cast              |
| Shape      | Rectangular           |
| Length     | 134mm                 |

| Width                      | 70mm             |
|----------------------------|------------------|
| Height                     | 39mm             |
| Surface Wall               | Yes              |
| Indoor                     | Yes              |
| Outdoor                    | Yes              |
| Adjustable                 | No               |
|                            |                  |
| Electrical Characteristics |                  |
|                            | D. 78.1.         |
| Gear                       | Built In         |
| Fitting + Driver           |                  |
|                            |                  |
| Input Voltage              | 100-240V         |
| 50 Hz                      | Yes              |
| 60 Hz                      | Yes              |
| Safety Class               |                  |
| Power(Watts)               | 3W               |
| IP Rating                  | IP54             |
| Light Source               | LED built in     |
| Dimmable                   | No               |
| F Mark                     | F                |
|                            |                  |
| Fitting                    |                  |
| Input Type                 | Constant Current |
| Power(Watts)               | 3W               |
| IP Rating                  | IP54             |
| Light Source               | LED built in     |
|                            |                  |
| Gear                       |                  |
| Gear Type                  | Led Driver       |
| Input Voltage              | 100-240V         |
| 50 Hz                      | Yes              |
|                            |                  |