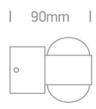

Downloads

Dimensions

## **Physical Specification**

| Item Group   | 13 Wall & Ceiling LED                       |
|--------------|---------------------------------------------|
| Family       | Indoor/Outdoor Wall Lines Natural aluminium |
| Order Code   | 67274A/AL/BL                                |
| Colour       | Aluminium                                   |
| Material     | Natural Aluminium                           |
| Shape        | Circular                                    |
| Height       | 90mm                                        |
| Diameter     | 60mm                                        |
| Surface Wall | Yes                                         |
| Indoor       | Yes                                         |
| Outdoor      | Yes                                         |