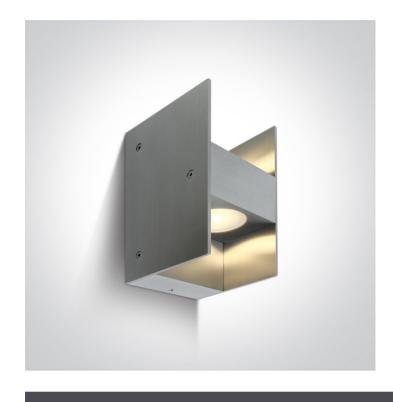

# 67336/AL/W

2x1W LED wall light, IP54, ideal for both indoor and outdoor installation.

Supplied with non-dimmable LED driver.

Complies with standard EN60598-1 and any other specific standards.

Downloads

#### **Physical Specification**

| Item Group   | 13 Wall & Ceiling LED |
|--------------|-----------------------|
| Family       | Outdoor Wall Lights   |
| Order Code   | 67336/AL/W            |
| Colour       | Aluminium             |
| Material     | Natural Aluminium     |
| Shape        | Rectangular           |
| Length       | 80mm                  |
| Width        | 79mm                  |
| Height       | 130mm                 |
| Surface Wall | Yes                   |
| Indoor       | Yes                   |
| Outdoor      | Yes                   |