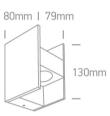

#### Dimensions

#### **Physical Specification**

| Item Group   | 13 Wall & Ceiling LED |
|--------------|-----------------------|
| Family       | Outdoor Wall Lights   |
| Order Code   | 67336/AL/W            |
| Colour       | Aluminium             |
| Material     | Natural Aluminium     |
| Shape        | Rectangular           |
| Length       | 80mm                  |
| Width        | 79mm                  |
| Height       | 130mm                 |
| Surface Wall | Yes                   |
| Indoor       | Yes                   |
| Outdoor      | Yes                   |