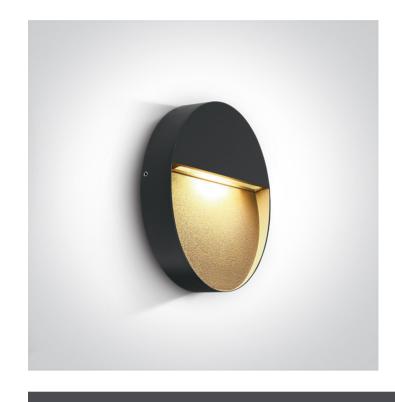

## **Product Datasheet**

13 Wall & Ceiling LED>Round Indoor/Outdoor Wall Dark Lights Die cast

67360/AN/W

9W LED wall light, IP54, ideal for both indoor and outdoor installation.

Supplied with non-dimmable LED driver.

## Physical Specification

| Item Group   | 13 Wall & Ceiling LED                          |
|--------------|------------------------------------------------|
| Family       | Round Indoor/Outdoor Wall Dark Lights Die cast |
| Order Code   | 67360/AN/W                                     |
| Colour       | Anthracite                                     |
| Material     | Die Cast                                       |
| Shape        | Circular                                       |
| Height       | 36mm                                           |
| Diameter     | 212mm                                          |
| Surface Wall | Yes                                            |
| Indoor       | Yes                                            |
| Outdoor      | Yes                                            |
|              |                                                |