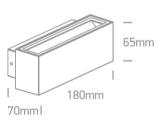

## **Physical Specification**

| Item Group   | 13 Wall & Ceiling LED                  |
|--------------|----------------------------------------|
| Family       | Outdoor Wall Up & Down Lights Die cast |
| Order Code   | 67374A/W/W                             |
| Colour       | White                                  |
| Material     | Die Cast                               |
| Shape        | Rectangular                            |
| Length       | 180mm                                  |
| Width        | 70mm                                   |
| Height       | 65mm                                   |
| Surface Wall | Yes                                    |
| Indoor       | Yes                                    |
| Outdoor      | Yes                                    |