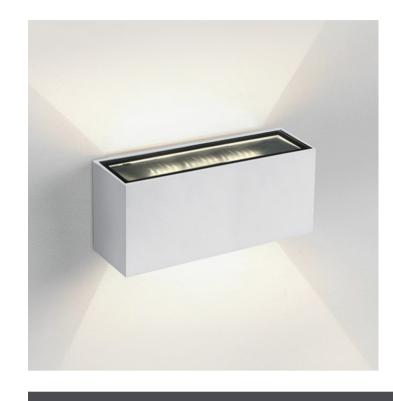

## **Product Datasheet**

13 Wall & Ceiling LED>Outdoor Wall Up & Down Lights Die cast

67374A/W/W

2x6W LED wall light, IP54, ideal for both indoor and outdoor installation.

Complete with driver.

Complies with standard EN60598-1 and any other specific standards.

## **Physical Specification**

| Item Group   | 13 Wall & Ceiling LED                  |
|--------------|----------------------------------------|
| Family       | Outdoor Wall Up & Down Lights Die cast |
| Order Code   | 67374A/W/W                             |
| Colour       | White                                  |
| Material     | Die Cast                               |
| Shape        | Rectangular                            |
| Length       | 180mm                                  |
| Width        | 70mm                                   |
| Height       | 65mm                                   |
| Surface Wall | Yes                                    |
| Indoor       | Yes                                    |
| Outdoor      | Yes                                    |