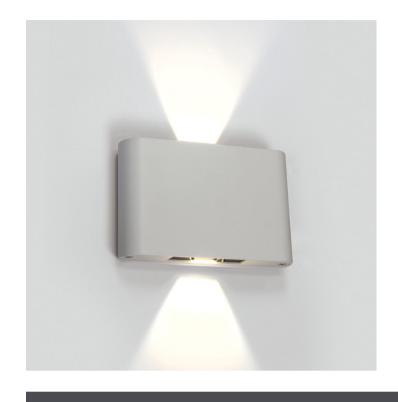

# **Product Datasheet**

13 Wall & Ceiling LED>Outdoor Slim Range Up & down beam

67412/W/W

2x6W LED wall light with adjustable beam, ideal for both indoor and outdoor installation.

Complete with 500mA driver.

#### **Physical Specification**

| Item Group   | 13 Wall & Ceiling LED             |
|--------------|-----------------------------------|
| Family       | Outdoor Slim Range Up & down beam |
| Order Code   | 67412/W/W                         |
| Colour       | White                             |
| Material     | Die Cast                          |
| Shape        | Rectangular                       |
| Length       | 180mm                             |
| Width        | 42mm                              |
| Height       | 115mm                             |
| Surface Wall | Yes                               |
| Indoor       | Yes                               |
| Outdoor      | Yes                               |