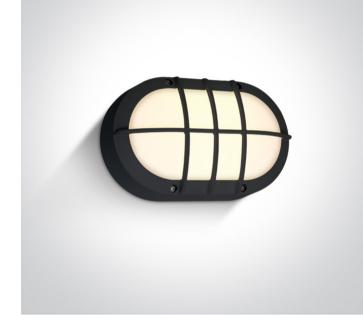

# 13 Wall & Ceiling LED>The Classic Outdoor Range Die cast

67442C/B/W

10W Wall LED light, IP54, classic outdoor range

AC LED.

Complies with standard EN60598-1 and any other specific standards.

| Download | ds  |    |    |  |
|----------|-----|----|----|--|
| τζζζ     | IES | °O | ςε |  |

#### **Physical Specification**

| Item Group | 13 Wall & Ceiling LED              |
|------------|------------------------------------|
| Family     | The Classic Outdoor Range Die cast |
| Order Code | 67442C/B/W                         |
| Colour     | Black                              |
| Material   | Die Cast                           |
| Shape      | Rectangular                        |
| Length     | 215mm                              |