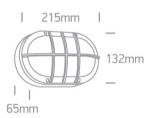

#### Dimensions

#### **Physical Specification**

| Item Group | 13 Wall & Ceiling LED              |
|------------|------------------------------------|
| Family     | The Classic Outdoor Range Die cast |
| Order Code | 67442C/B/W                         |
| Colour     | Black                              |
| Material   | Die Cast                           |
| Shape      | Rectangular                        |
| Length     | 215mm                              |

| Width        | 132mm |
|--------------|-------|
| Height       | 65mm  |
| Surface Wall | Yes   |
| Indoor       | Yes   |
| Outdoor      | Yes   |