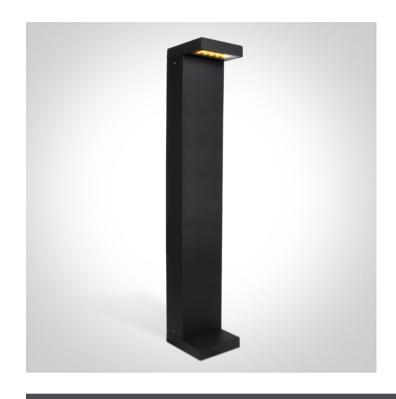

## 67508A/AN/W

8W LED Bollard, IP65 for garden illumination.

Supplied with non-dimmable LED driver.

Complies with standard EN60598-1 and any other specific standards.

Downloads

Dimensions

## **Physical Specification**

| Item Group           | New 2025 Edition 2  |
|----------------------|---------------------|
| Family               | Garden & Underwater |
| Order Code           | 67508A/AN/W         |
| Colour               | Anthracite          |
| Material             | Die Cast            |
| Shape                | Rectangular         |
| Height               | 700mm               |
| Surface Floor/Ground | Yes                 |
| Outdoor              | Yes                 |
| Adjustable           | No                  |
| IK Rating            | 6                   |