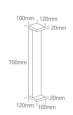

## **Physical Specification**

| Item Group           | New 2025 Edition 2  |
|----------------------|---------------------|
| Family               | Garden & Underwater |
| Order Code           | 67508A/AN/W         |
| Colour               | Anthracite          |
| Material             | Die Cast            |
| Shape                | Rectangular         |
| Height               | 700mm               |
| Surface Floor/Ground | Yes                 |
| Outdoor              | Yes                 |
| Adjustable           | No                  |
| IK Rating            | 6                   |