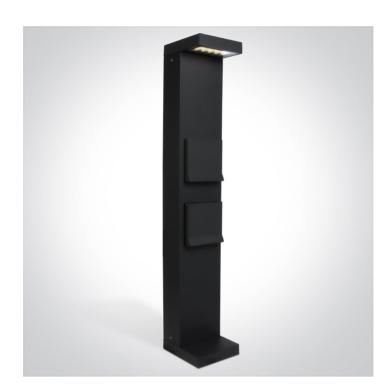

### 67508B/AN/C

8W LED Bollard, IP65 for garden illumination complete with 2 x SCHUKO sockets 1000W each.

Supplied with non-dimmable LED driver.

Complies with standard EN60598-1 and any other specific standards.

#### **Physical Specification**

| Item Group | New 2025 Edition 2  |
|------------|---------------------|
| Family     | Garden & Underwater |
| Order Code | 67508B/AN/C         |
| Colour     | Anthracite          |
| Material   | Die Cast            |
| Shape      | Rectangular         |
| Height     | 700mm               |