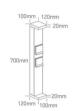

#### Dimensions

#### **Physical Specification**

| Item Group | New 2025 Edition 2  |
|------------|---------------------|
| Family     | Garden & Underwater |
| Order Code | 67508B/AN/C         |
| Colour     | Anthracite          |
| Material   | Die Cast            |
| Shape      | Rectangular         |
| Height     | 700mm               |