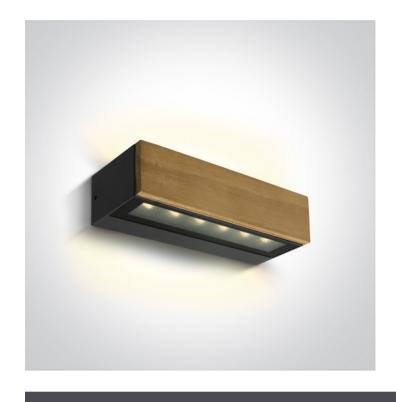

#### Gallery

## 67522B/AN/W

2x6,5W Wall light, IP65.

Complete with 300mA driver.

Complies with standard EN60598-1 and any other specific standards.

Downloads

Dimensions

#### **Physical Specification**

| 13 Wall & Ceiling LED  |
|------------------------|
| Wood Decor Wall Lights |
| 67522B/AN/W            |
| Anthracite             |
| Die Cast + Wood        |
| Rectangular            |
| 222mm                  |
|                        |