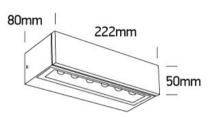

#### **Physical Specification**

| 13 Wall & Ceiling LED  |
|------------------------|
| Wood Decor Wall Lights |
| 67522B/AN/W            |
| Anthracite             |
| Die Cast + Wood        |
| Rectangular            |
| 222mm                  |
|                        |

| Width                                 | 80mm               |
|---------------------------------------|--------------------|
| Height                                | 50mm               |
| Surface Wall                          | Yes                |
| Indoor                                | Yes                |
| Outdoor                               | Yes                |
| Adjustable                            | No                 |
| IK Rating                             | 7                  |
|                                       |                    |
|                                       |                    |
|                                       |                    |
| lectrical Characteristics             |                    |
| lectrical Characteristics             |                    |
| lectrical Characteristics  Gear       | Built In           |
|                                       | Built In           |
|                                       | Built In           |
| Gear                                  | Built In  100-240V |
| Gear Fitting + Driver                 |                    |
| Gear  Fitting + Driver  Input Voltage | 100-240V           |