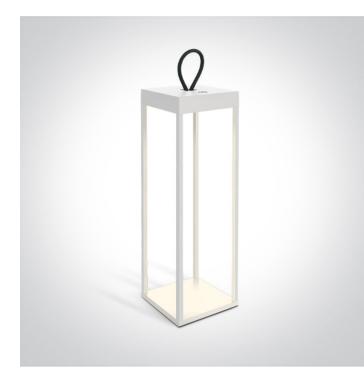

#### 20 Garden & Underwater>Rechargeable Path Light

Rechargeable dimmable table lamp suitable for indoor/outdoor use, IP65.

Charging time 6Hrs Working time 9Hrs (100%) 1x4400mAh lithium battery

Complies with standard EN60598-1 and any other specific standards.

#### **Physical Specification**

Item Group

20 Garden & Underwater

| Family            | Rechargeable Path Light |
|-------------------|-------------------------|
| Order Code        | 67530B/W                |
| Colour            | White                   |
| Material          | Die Cast                |
| Diffuser Material | PC                      |
| Shape             | Rectangular             |

#### **Electrical Characteristics**

| Gear             | No           |
|------------------|--------------|
|                  |              |
| Fitting + Driver |              |
| Safety Class     |              |
| Power(Watts)     | 2,2W         |
| IP Rating        | IP65         |
| Light Source     | LED built in |
| Dimmable         | Yes          |
| F Mark           | F            |

#### Illumination Data

| Colour Temperature | 2700-3000K |
|--------------------|------------|
| Lumen Output       | 130lm      |
| Light Efficiency   | 59,09Im/W  |
| CRI                | 80         |