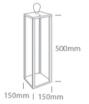

Dimensions

| Length               | 150mm |
|----------------------|-------|
| Width                | 150mm |
| Height               | 500mm |
| Surface Floor/Ground | Yes   |
| Indoor               | Yes   |
| Outdoor              | Yes   |
| Adjustable           | No    |
| IK Rating            | 6     |