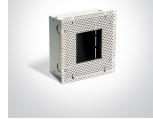

# 19 Wall Recessed & Inground>Indoor Dark Light Wall Recessed

1W, Wall recessed LED light, ideal for step and corridor illumination.

Requires 350mA driver.

Complies with standard EN60598-1 and any other specific standards.

# Physical Specification

| Item Group         | 19 Wall Recessed & Inground     |
|--------------------|---------------------------------|
| Family             | Indoor Dark Light Wall Recessed |
| Order Code         | 68005/G/BL                      |
| Colour             | Grey                            |
| Material           | Die Cast                        |
| Shape              | Rectangular                     |
| Length             | 90mm                            |
| Width              | 90mm                            |
| Height             | 35mm                            |
| Cutout Hole Width  | 73mm                            |
| Cutout Hole Length | 73mm                            |
| Recessed wall      | Yes                             |
| Depth Required     | 40mm                            |
| Indoor             | Yes                             |
| Adjustable         | No                              |