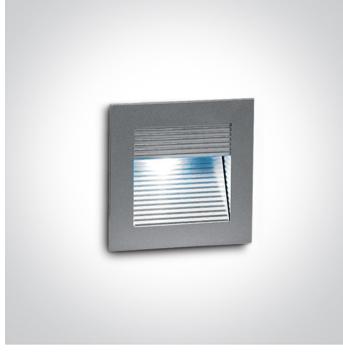

# 19 Wall Recessed & Inground>Indoor Dark Light Wall Recessed

1W, Wall recessed LED light, ideal for step and corridor illumination.

Requires 350mA driver.

Complies with standard EN60598-1 and any other specific standards.

# Physical Specification

| Item Group         | 19 Wall Recessed & Inground     |
|--------------------|---------------------------------|
| Family             | Indoor Dark Light Wall Recessed |
| Order Code         | 68005/G/BL                      |
| Colour             | Grey                            |
| Material           | Die Cast                        |
| Shape              | Rectangular                     |
| Length             | 90mm                            |
| Width              | 90mm                            |
| Height             | 35mm                            |
| Cutout Hole Width  | 73mm                            |
| Cutout Hole Length | 73mm                            |
| Recessed wall      | Yes                             |
| Depth Required     | 40mm                            |
| Indoor             | Yes                             |
| Adjustable         | No                              |