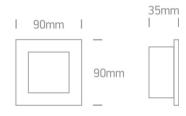

### Dimensions

## Physical Specification

| Item Group         | 19 Wall Recessed & Inground     |
|--------------------|---------------------------------|
| Family             | Indoor Dark Light Wall Recessed |
| Order Code         | 68005/G/GR                      |
| Colour             | Grey                            |
| Material           | Die Cast                        |
| Shape              | Rectangular                     |
| Length             | 90mm                            |
| Width              | 90mm                            |
| Height             | 35mm                            |
| Cutout Hole Width  | 73mm                            |
| Cutout Hole Length | 73mm                            |
| Recessed wall      | Yes                             |
| Depth Required     | 40mm                            |
| Indoor             | Yes                             |
| Adjustable         | No                              |
|                    |                                 |