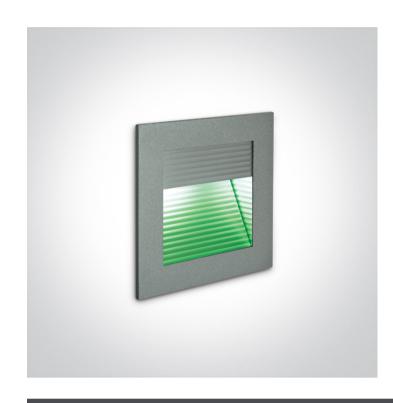

### 68005/G/GR

1W, Wall recessed LED light, ideal for step and corridor illumination.

Requires 350mA driver.

Complies with standard EN60598-1 and any other specific standards.

## Physical Specification

| Item Group         | 19 Wall Recessed & Inground     |
|--------------------|---------------------------------|
| Family             | Indoor Dark Light Wall Recessed |
| Order Code         | 68005/G/GR                      |
| Colour             | Grey                            |
| Material           | Die Cast                        |
| Shape              | Rectangular                     |
| Length             | 90mm                            |
| Width              | 90mm                            |
| Height             | 35mm                            |
| Cutout Hole Width  | 73mm                            |
| Cutout Hole Length | 73mm                            |
| Recessed wall      | Yes                             |
| Depth Required     | 40mm                            |
| Indoor             | Yes                             |
| Adjustable         | No                              |
|                    |                                 |

### Illumination Data

| Colour Temperature   | Green |
|----------------------|-------|
| Illumination Diagram |       |
| Dark Light           | Yes   |

| Packing Info |               |
|--------------|---------------|
| Pcs/Carton   | 50            |
| Barcode      | 5291889008538 |
| HS Code      | 9405409900    |