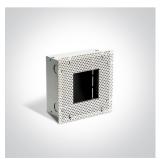

### Dimensions

## Physical Specification

| Item Group         | 19 Wall Recessed & Inground     |
|--------------------|---------------------------------|
| Family             | Indoor Dark Light Wall Recessed |
| Order Code         | 68005/G/GR                      |
| Colour             | Grey                            |
| Material           | Die Cast                        |
| Shape              | Rectangular                     |
| Length             | 90mm                            |
| Width              | 90mm                            |
| Height             | 35mm                            |
| Cutout Hole Width  | 73mm                            |
| Cutout Hole Length | 73mm                            |
| Recessed wall      | Yes                             |
| Depth Required     | 40mm                            |
| Indoor             | Yes                             |
| Adjustable         | No                              |
|                    |                                 |