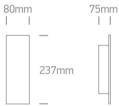

| Width237mmHeight38mmCutout Hole Width65mmCutout Hole Length212mmRecessed wallYesDepth RequiredYon | Length             | 80mm  |
|---------------------------------------------------------------------------------------------------|--------------------|-------|
| Cutout Hole Width65mmCutout Hole Length212mmRecessed wallYesDepth Required90mm                    | Width              | 237mm |
| Cutout Hole Length212mmRecessed wallYesDepth Required90mm                                         | Height             | 38mm  |
| Recessed wall     Yes       Depth Required     90mm                                               | Cutout Hole Width  | 65mm  |
| Depth Required 90mm                                                                               | Cutout Hole Length | 212mm |
|                                                                                                   | Recessed wall      | Yes   |
| ladeer.                                                                                           | Depth Required     | 90mm  |
| Indoor res                                                                                        | Indoor             | Yes   |
| Adjustable                                                                                        | Adjustable         | No    |