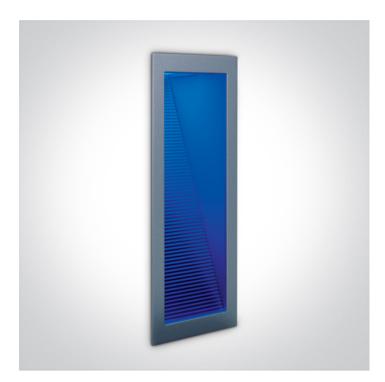

### 68008/G/BL

1W, Wall recessed LED light, ideal for step and corridor illumination.

Requires 350mA driver.

Complies with standard EN60598-1 and any other specific standards.

| Dimensions |  |
|------------|--|
|            |  |

#### Must be ordered separately

89004

Physical Specification

Item Group

19 Wall Recessed & Inground

| Family     | Indoor Dark Light Wall Recessed |
|------------|---------------------------------|
| Order Code | 68008/G/BL                      |
| Colour     | Grey                            |
| Material   | Die Cast                        |
| Shape      | Rectangular                     |

| Width237mmHeight38mmCutout Hole Width65mmCutout Hole Length212mmRecessed wallYesDepth RequiredYon | Length             | 80mm  |
|---------------------------------------------------------------------------------------------------|--------------------|-------|
| Cutout Hole Width65mmCutout Hole Length212mmRecessed wallYesDepth Required90mm                    | Width              | 237mm |
| Cutout Hole Length212mmRecessed wallYesDepth Required90mm                                         | Height             | 38mm  |
| Recessed wall     Yes       Depth Required     90mm                                               | Cutout Hole Width  | 65mm  |
| Depth Required 90mm                                                                               | Cutout Hole Length | 212mm |
|                                                                                                   | Recessed wall      | Yes   |
| ladeer.                                                                                           | Depth Required     | 90mm  |
| Indoor res                                                                                        | Indoor             | Yes   |
| Adjustable                                                                                        | Adjustable         | No    |

| Colour Temperature   | Blue |
|----------------------|------|
| Illumination Diagram |      |
| Dark Light           | Yes  |