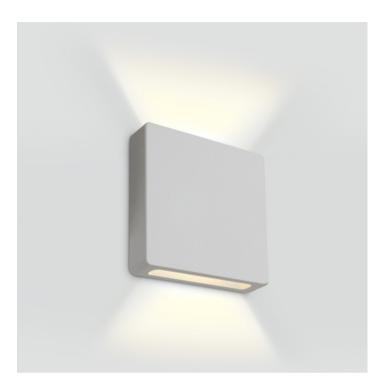

## 19 Wall Recessed & Inground>Dark Light Step Series Aluminium

2W 700mA LED wall recessed light, IP65, ideal for both indoor and outdoor installation.

Requires 700mA driver.

Complies with standard EN60598-1 and any other specific standards.

#### Must be ordered separately

Constant of the second s

89004AT

89004A

Physical Specification

19 Wall Recessed & Inground

| Family     | Dark Light Step Series Aluminium |
|------------|----------------------------------|
| Order Code | 68074B/W/W                       |
| Colour     | White                            |
| Material   | Aluminium                        |
| Shape      | Rectangular                      |

| Length               | 50mm |
|----------------------|------|
| Width                | 50mm |
| Height               | 45mm |
| Cutout Hole Diameter | 35mm |
| Recessed wall        | Yes  |
| Depth Required       | 55mm |
| Indoor               | Yes  |
| Outdoor              | Yes  |
| IK Rating            | 8    |