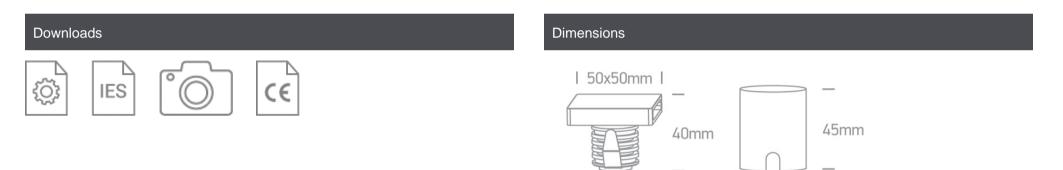

| Length               | 50mm |
|----------------------|------|
| Width                | 50mm |
| Height               | 45mm |
| Cutout Hole Diameter | 35mm |
| Recessed wall        | Yes  |
| Depth Required       | 55mm |
| Indoor               | Yes  |
| Outdoor              | Yes  |
| IK Rating            | 8    |