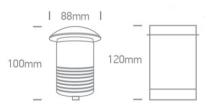

## **Physical Specification**

| Item Group | 19 Wall Recessed & Inground            |
|------------|----------------------------------------|
| Family     | The Inground Maxi Series LED Aluminium |
| Order Code | 69016B/W                               |
| Colour     | Aluminium                              |
| Material   | Aluminium                              |
| Shape      | Circular                               |
| Height     | 120mm                                  |

| Diameter             | 88mm                 |
|----------------------|----------------------|
| Cutout Hole Diameter | 77mm                 |
| Inground             | Yes                  |
| Depth Required       | 130mm+300mm drainage |
| Indoor               | Yes                  |
| Outdoor              | Yes                  |
| IK Rating            | 8                    |
|                      |                      |
|                      |                      |