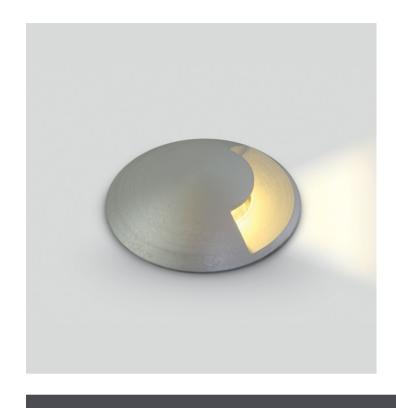

## **Product Datasheet**

19 Wall Recessed & Inground>The Inground Maxi Series LED Aluminium

69016B/W

3W COB LED inground, aluminium, for path illumination, IK08, IP67.

Supplied with non-dimmable LED driver.

## Gallery

## **Physical Specification**

| Item Group | 19 Wall Recessed & Inground            |
|------------|----------------------------------------|
| Family     | The Inground Maxi Series LED Aluminium |
| Order Code | 69016B/W                               |
| Colour     | Aluminium                              |
| Material   | Aluminium                              |
| Shape      | Circular                               |
| Height     | 120mm                                  |