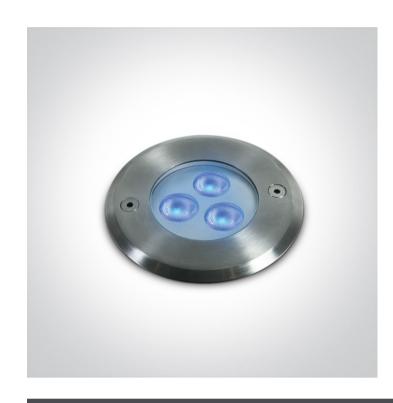

# 69066A/BL

3x1W underwater LED spot, IP68.

Underwater only / 2m max depth.

Requires 24V driver.

Complies with standard EN60598-1 and any other specific standards.

#### **Physical Specification**

| Item Group           | New 2021 Edition 2  |
|----------------------|---------------------|
| Family               | Garden & Underwater |
| Order Code           | 69066A/BL           |
| Colour               | Stainless Steel     |
| Material             | Stainless Steel 316 |
| Shape                | Circular            |
| Height               | 75mm                |
| Diameter             | 100mm               |
| Cutout Hole Diameter | 88mm                |
| Recessed wall        | Yes                 |
| Inground             | Yes                 |
| Underwater           | Yes                 |