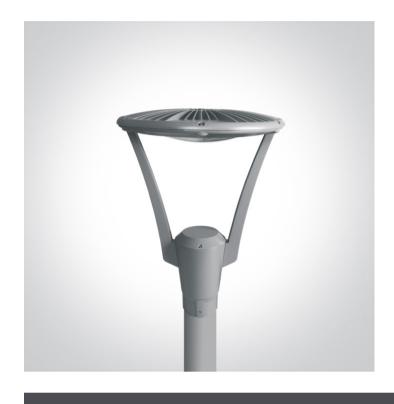

# 70104/G/C

LED outdoor light for poles 3m and higher. Ideal for parks, parkings, playgrounds.

Supplied with non-dimmable driver.

Complies with standard EN60598-1 and any other specific standards.

#### **Physical Specification**

| Item Group           | 21 Industrial & Floodlights |
|----------------------|-----------------------------|
| Family               | The LED Park Light Die cast |
| Order Code           | 70104/G/C                   |
| Colour               | Grey                        |
| Material             | Die Cast                    |
| Shape                | Circular                    |
| Height               | 605mm                       |
| Diameter             | 450mm                       |
| Surface Floor/Ground | Yes                         |
| Outdoor              | Yes                         |
| Adjustable           | No                          |