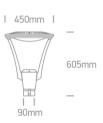

#### Dimensions

#### **Physical Specification**

| Item Group           | 21 Industrial & Floodlights |
|----------------------|-----------------------------|
| Family               | The LED Park Light Die cast |
| Order Code           | 70104/G/C                   |
| Colour               | Grey                        |
| Material             | Die Cast                    |
| Shape                | Circular                    |
| Height               | 605mm                       |
| Diameter             | 450mm                       |
| Surface Floor/Ground | Yes                         |
| Outdoor              | Yes                         |
| Adjustable           | No                          |