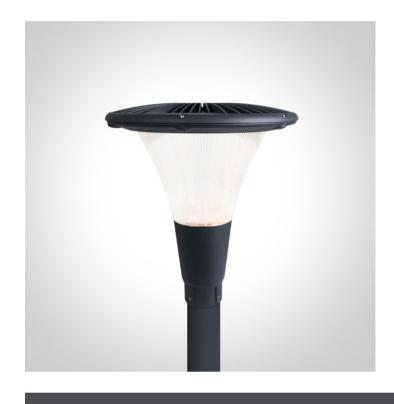

# 70105/AN/C

LED outdoor light for poles 3m and higher. Ideal for parks, parkings, playgrounds.

Supplied with non-dimmable driver.

Complies with standard EN60598-1 and any other specific standards.

Downloads

#### **Physical Specification**

| Item Group           | 21 Industrial & Floodlights   |
|----------------------|-------------------------------|
| Family               | The LED Park Lantern Die cast |
| Order Code           | 70105/AN/C                    |
| Colour               | Anthracite                    |
| Material             | Die Cast                      |
| Shape                | Circular                      |
| Height               | 511mm                         |
| Diameter             | 460mm                         |
| Surface Floor/Ground | Yes                           |
| Outdoor              | Yes                           |
| Adjustable           | No                            |