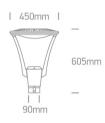

#### Dimensions

#### **Physical Specification**

| Item Group           | 21 Industrial & Floodlights   |
|----------------------|-------------------------------|
| Family               | The LED Park Lantern Die cast |
| Order Code           | 70105/AN/C                    |
| Colour               | Anthracite                    |
| Material             | Die Cast                      |
| Shape                | Circular                      |
| Height               | 511mm                         |
| Diameter             | 460mm                         |
| Surface Floor/Ground | Yes                           |
| Outdoor              | Yes                           |
| Adjustable           | No                            |