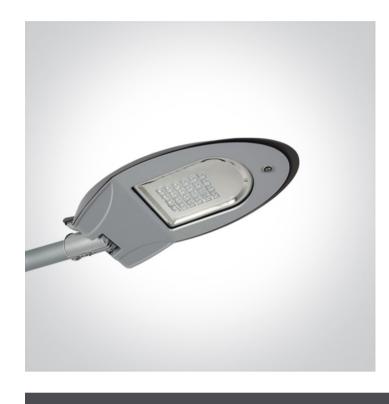

# 70106A/C

40W LED street light. High lumen output ideal for replacement of old HPS and mercury street lighting fittings.

Supplied with non-dimmable LED driver.

Complies with standard EN60598-1 and any other specific standards.

#### **Physical Specification**

| Item Group           | Special Offers           |
|----------------------|--------------------------|
| Family               | Industrial & Floodlights |
| Order Code           | 70106A/C                 |
| Colour               | Grey                     |
| Material             | Die Cast                 |
| Shape                | Rectangular              |
| Length               | 644mm                    |
| Width                | 303mm                    |
| Height               | 132mm                    |
| Surface Floor/Ground | Yes                      |
| Outdoor              | Yes                      |
| Adjustable           | No                       |
|                      |                          |