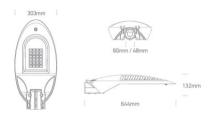

#### Dimensions

#### **Physical Specification**

| Item Group           | Special Offers           |
|----------------------|--------------------------|
| Family               | Industrial & Floodlights |
| Order Code           | 70106A/C                 |
| Colour               | Grey                     |
| Material             | Die Cast                 |
| Shape                | Rectangular              |
| Length               | 644mm                    |
| Width                | 303mm                    |
| Height               | 132mm                    |
| Surface Floor/Ground | Yes                      |
| Outdoor              | Yes                      |
| Adjustable           | No                       |
|                      |                          |