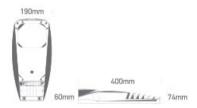

| Length               | 400mm |
|----------------------|-------|
| Width                | 190mm |
| Height               | 74mm  |
| Surface Floor/Ground | Yes   |
| Outdoor              | Yes   |
| Adjustable           | No    |
| IK Rating            | 8     |
|                      |       |
|                      |       |