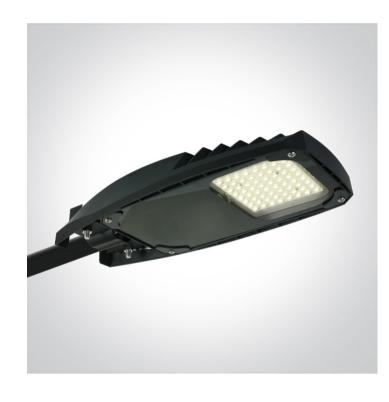

## 21 Industrial & Floodlights>Street Lighting

70114/B/C

LED street light with SMD LED. High lumen output ideal for replacement of old HPS and mercury street lighting fittings.

Post Diameter 60mm.

Complete with 950mA driver.

#### **Physical Specification**

| Item Group | 21 Industrial & Floodlights |
|------------|-----------------------------|
| Family     | Street Lighting             |
| Order Code | 70114/B/C                   |
| Colour     | Black                       |
| Material   | Plastic                     |
| Shape      | Rectangular                 |

| Length               | 400mm |
|----------------------|-------|
| Width                | 190mm |
| Height               | 74mm  |
| Surface Floor/Ground | Yes   |
| Outdoor              | Yes   |
| Adjustable           | No    |
| IK Rating            | 8     |
|                      |       |
|                      |       |